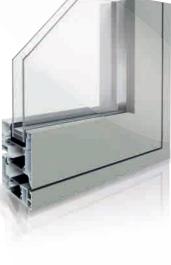

### Colour and light. Together as one.

Your personality on the outside and our tech on the inside creates windows and doors that shine bright.

Stellar window and door feature our innovative and unique reverse butt joint. This exclusive design removes the need for ugly frame connections, creating sleek and uncluttered lines that perfectly define views in the colours you choose.

Available in double or triple glazed, this revolutionary system combines with frames that are 30% slimmer than our competitors', allowing more natural light into your home. Stellar's aluminium sections are finished with a tough polyester powder coat, which has been certified to the Qualicoat specification, which surpasses European requirements. This makes the range highly resistant to corrosion. Also the special marine-grade finish is ideal for more challenging environments.