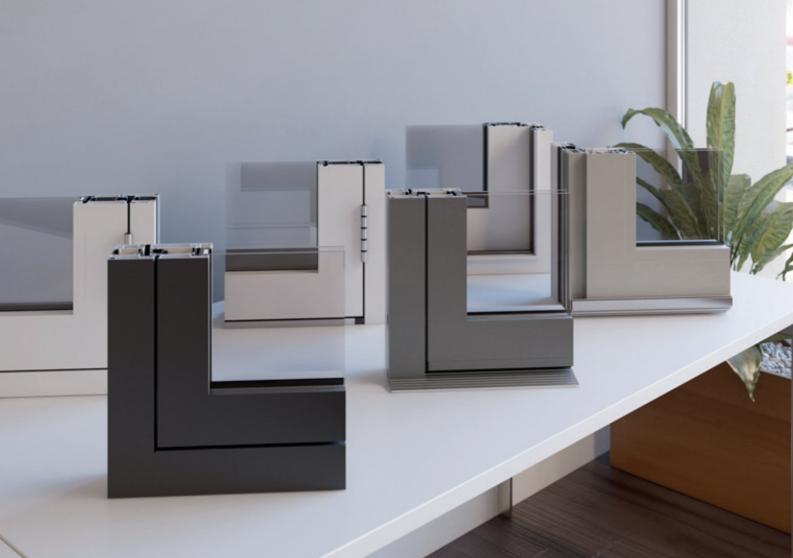

### Colour and light. Together as one.

Your personality on the outside and our tech on the inside creates windows and doors that shine bright.

Stellar window and door feature our innovative and unique reverse butt joint. This exclusive design removes the need for ugly frame connections, creating sleek and uncluttered lines that perfectly define views in the colours you choose.

Available in double or triple glazed, this revolutionary system combines with frames that are 30% slimmer than our competitors', allowing more natural light into your home. Stellar's aluminium sections are finished with a tough polyester powder coat, which has been certified to the Qualicoat specification, which surpasses European requirements. This makes the range highly resistant to corrosion. Also the special marine-grade finish is ideal for more challenging environments.

#### With **more than 150 different colours** from the full RAL powder coat range to choose from, rest assured that whatever your requirements, there will be a shade and finish to suit your project.

Stellar also offers the option of choosing a different colour inside and out, so it means that creating your own unique look is easier than ever.

You can finish your windows and doors in any RAL colour, or choose from a range of classic and on-trend stocked colours, selected to enhance all types of building materials.

All colours are a visual representation only. Please ask or visit a local dealer to see colour samples,