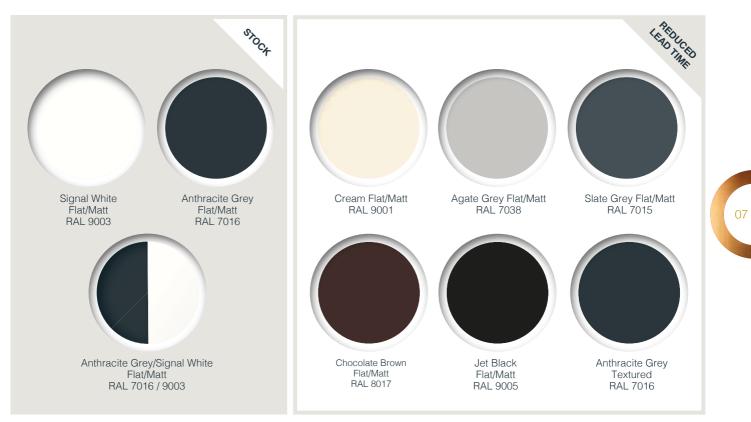

#### With **more than 150 different colours** from the full RAL powder coat range to choose from, rest assured that whatever your requirements, there will be a shade and finish to suit your project.

Stellar also offers the option of choosing a different colour inside and out, so it means that creating your own unique look is easier than ever.

You can finish your windows and doors in any RAL colour, or choose from a range of classic and on-trend stocked colours, selected to enhance all types of building materials.

All colours are a visual representation only. Please ask or visit a local dealer to see colour samples,