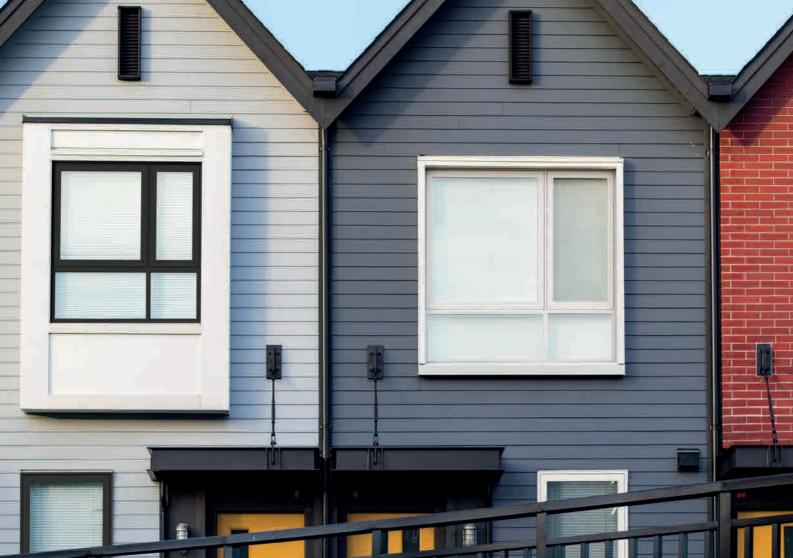

### Colour and light. Together as one.

Your personality on the outside and our tech on the inside creates windows and doors that shine bright.

Stellar window and door feature our innovative and unique reverse butt joint. This exclusive design removes the need for ugly frame connections, creating sleek and uncluttered lines that perfectly define views in the colours you choose.

Available in double or triple glazed, this revolutionary system combines with frames that are 30% slimmer than our competitors', allowing more natural light into your home. Stellar's aluminium sections are finished with a tough polyester powder coat, which has been certified to the Qualicoat specification, which surpasses European requirements. This makes the range highly resistant to corrosion. Also the special marine-grade finish is ideal for more challenging environments.